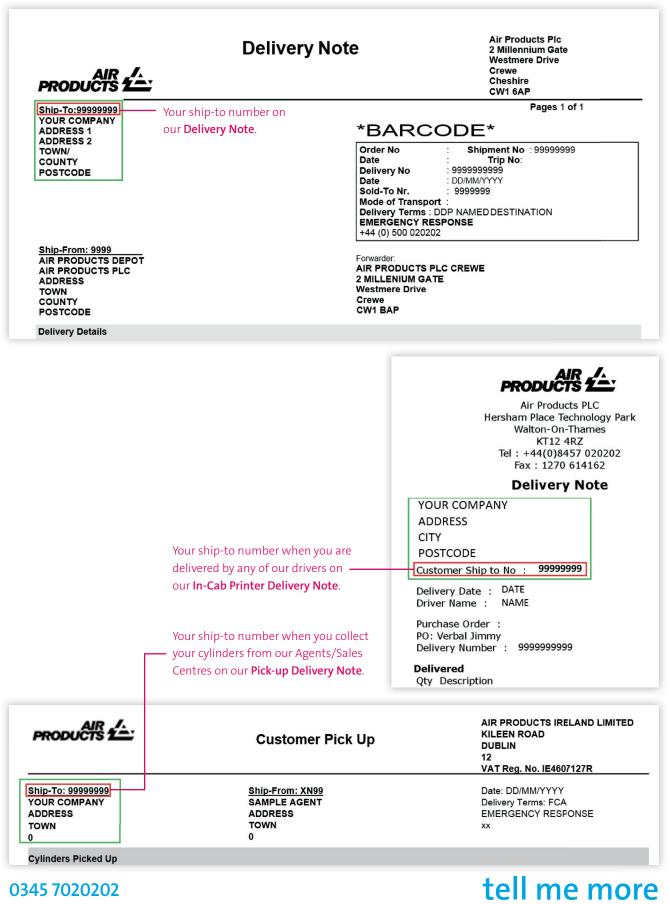

| POSTCODE                                      | Purchase Order Number:<br>Invoice Date: DD/MM/YYYY<br>Rental for month: MONTH YEAR                                 |
| /AT No:<br>BILL TO: | GB********<br>999999                          |                                                                                                                    |
| Account:            | 999999                                        | Your ship-to number is beside your company details on our <b>Rental Invoice (Cylinder Holdings Invoice)</b> .      |
| SHIP TO:            |                                               | YOUR COMPANY<br>ADDRES CITY POSTCODE                                                                               |

## Find your **ship-to** on our delivery notes:





## cstinfo@airproducts.com

© Air Products and Chemicals, Inc., 2017 (40486)

airproducts.co.uk